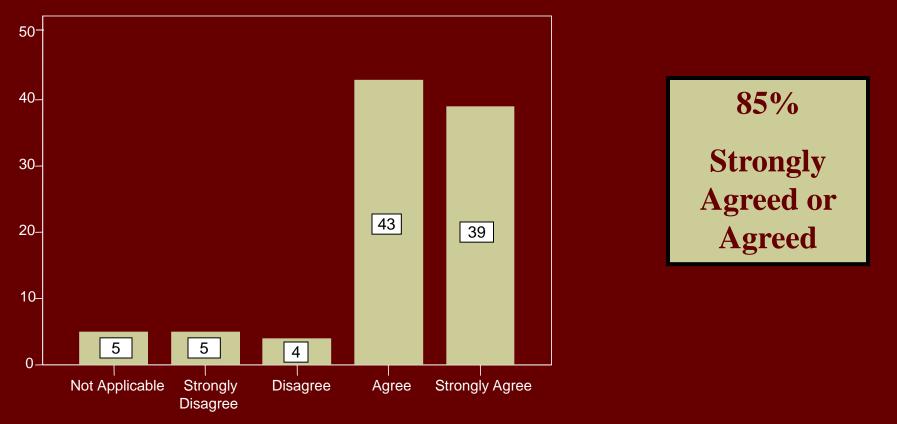

Show evidence of skills developed in my academic program.

Show evidence of skills developed through volunteer experiences, part-time employment, internships, and/or a co-op.

Show evidence of skills that can apply to a variety of occupations.