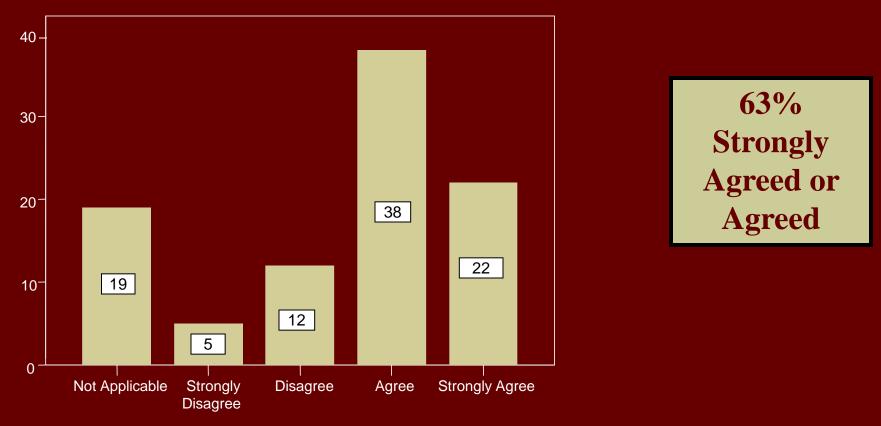

Show evidence of skills developed in my academic program.

Show evidence of skills developed through volunteer experiences, part-time employment, internships, and/or a co-op.

Show evidence of skills that can apply to a variety of occupations.