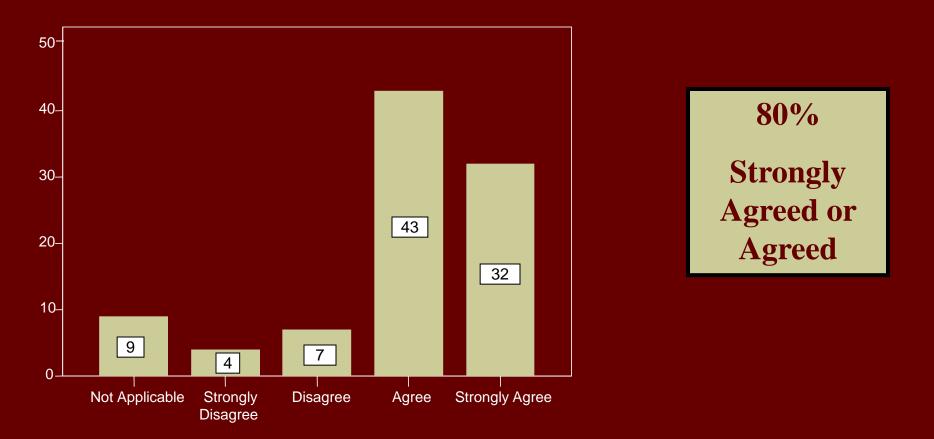

### **Respondents to online evaluation of Career Portfolio**

Who helped you develop your Career Portfolio?

How do you intend to use your Career Portfolio?

Find experiences at FSU that will lead to the development of transferable skills.

Find experiences in the community that will lead to the development of skills.

Understand how my academic and professional skills relate to my career goals.

Show evidence of interpersonal skills needed to work with or for others.

Show evidence of skills developed in my academic program.

Show evidence of skills developed through volunteer experiences, part-time employment, internships, and/or a co-op.

Show evidence of skills that can apply to a variety of occupations.

Show evidence of skills necessary to obtain and maintain employment.

**Communicate my skills to potential employers.** 

Prepare me for job searching and interviewing.