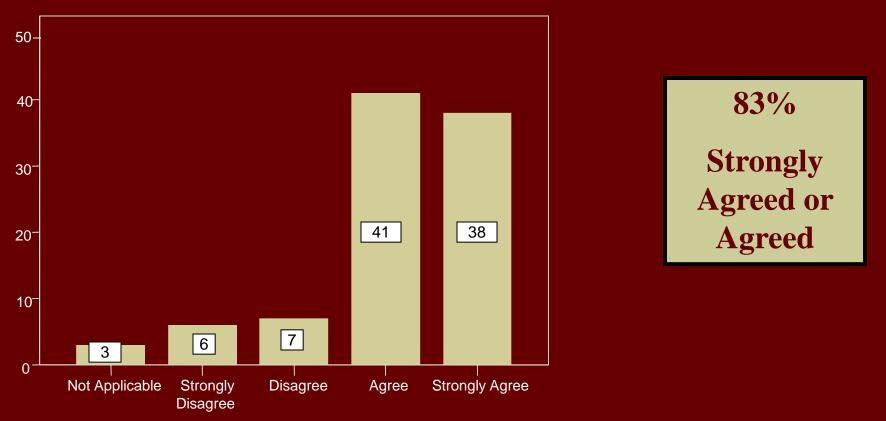

Show evidence of skills necessary to obtain and maintain employment.

**Communicate my skills to potential employers.** 

Prepare me for job searching and interviewing.