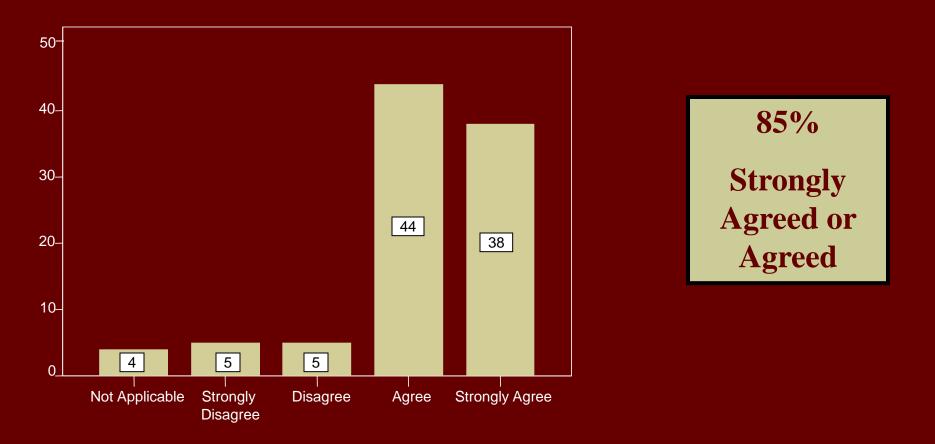

Find experiences in the community that will lead to the development of skills.

Understand how my academic and professional skills relate to my career goals.

Show evidence of interpersonal skills needed to work with or for others.