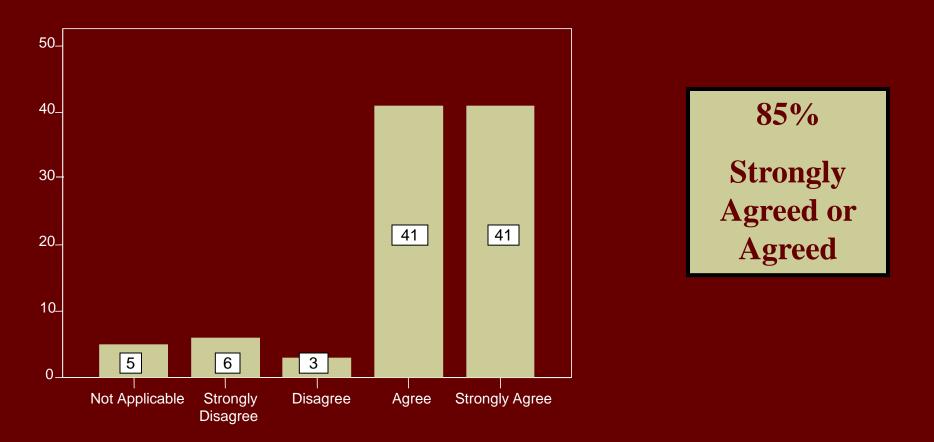

### **Respondents to online evaluation of Career Portfolio**

Who helped you develop your Career Portfolio?

How do you intend to use your Career Portfolio?

Find experiences at FSU that will lead to the development of transferable skills.

Find experiences in the community that will lead to the development of skills.

Understand how my academic and professional skills relate to my career goals.

Show evidence of interpersonal skills needed to work with or for others.

Show evidence of skills developed in my academic program.

Show evidence of skills developed through volunteer experiences, part-time employment, internships, and/or a co-op.

Show evidence of skills that can apply to a variety of occupations.

Show evidence of skills necessary to obtain and maintain employment.

**Communicate my skills to potential employers.** 

Prepare me for job searching and interviewing.