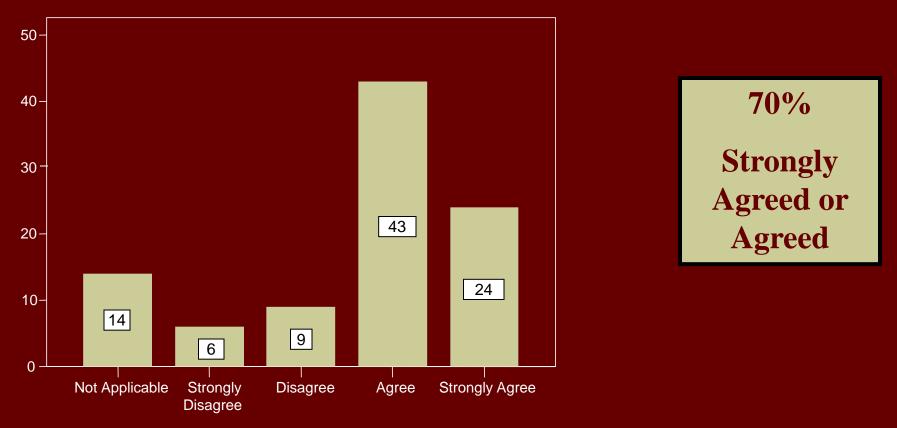

Find experiences in the community that will lead to the development of skills.

Understand how my academic and professional skills relate to my career goals.

Show evidence of interpersonal skills needed to work with or for others.