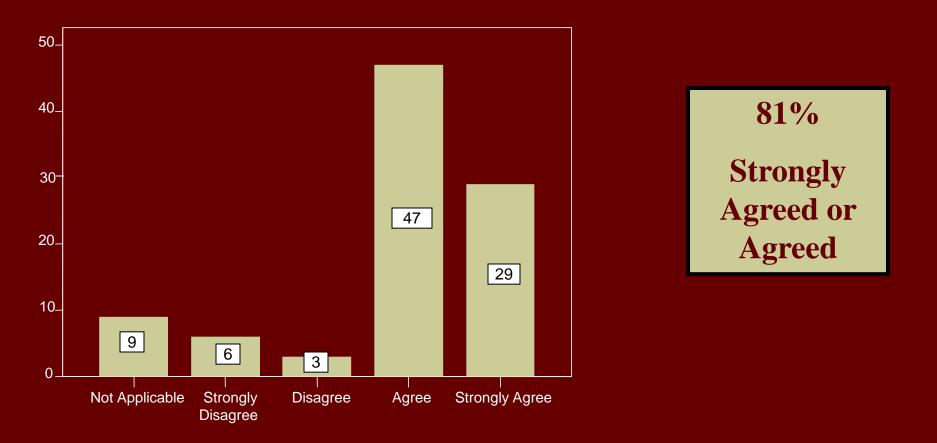

Show evidence of skills necessary to obtain and maintain employment.

**Communicate my skills to potential employers.** 

Prepare me for job searching and interviewing.