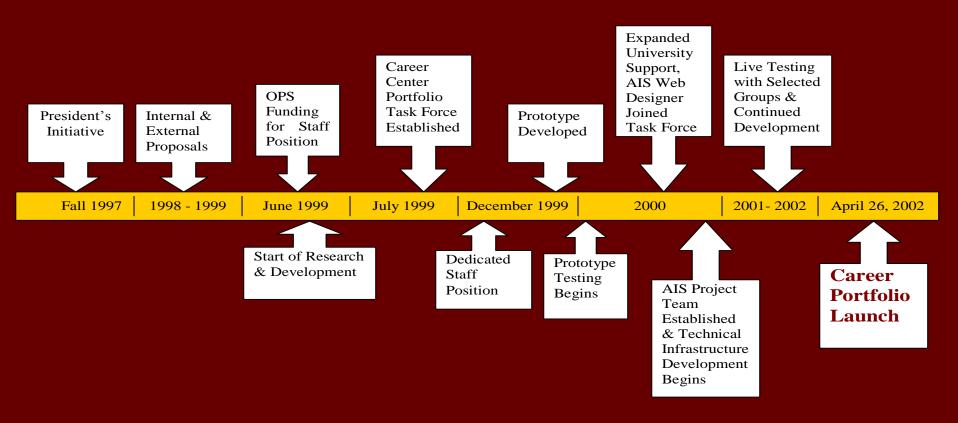

2004



# **Workshop Objectives**

- What are effective implementation and marketing strategies for an online portfolio system?
- Who uses an online portfolio?
- How are students using an online portfolio?
- How does an online portfolio system assist students in their career development?



# **Program Outline**

- Goals & History of FSU's Career Portfolio
- Demonstration
- Marketing & Implementation Strategies
- Student Evaluation
- Accomplishments
- Ongoing & Future Activities
- Questions & Discussion



# Goals of the FSU Career Portfolio

- Educate students about workforce skills
- Connect students with opportunities to develop skills
- Provide a mechanism for students to document their skills and market themselves to employers or graduate schools



### Key Events In Project History





### Demonstration

### http://portfolio.fsu.edu

#### FSU Career Portfolio - Microsoft Internet Explorer

<u>F</u>ile <u>E</u>dit

<u>E</u>dit <u>V</u>iew F<u>a</u>vorites <u>T</u>ools <u>H</u>elp

#### LORIDA STATE UNIVERSITY

#### Career Portfolio





Welcome to the FSU Career Portfolio Chart Your Course for Success!







Preparing students for the world of work through planning, reflection, skill development, and portfolio documentation.

<u>The Career Center</u> - <u>Division of Student Affairs</u> - <u>Contact Us</u> ©2002 Florida State University, ALL RIGHTS RESERVED. US Patents Pending.



# FSU Career Portfolio | Main Menu - Microsoft Internet Explorer File Edit Yiew Favorites Tools Help FLORIDA STATE UNIVERSITY Main Menu | Help | Log Out What's New CAREER Demo Test's Main M