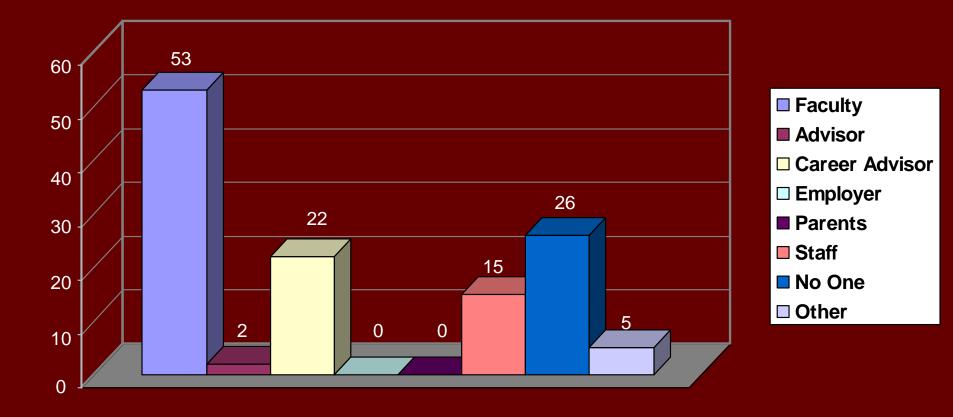

### **Respondents to online evaluation of Career Portfolio**

Who helped you develop your Career Portfolio?

How do you intend to use your Career Portfolio?

Find experiences at FSU that will lead to the development of transferable skills.