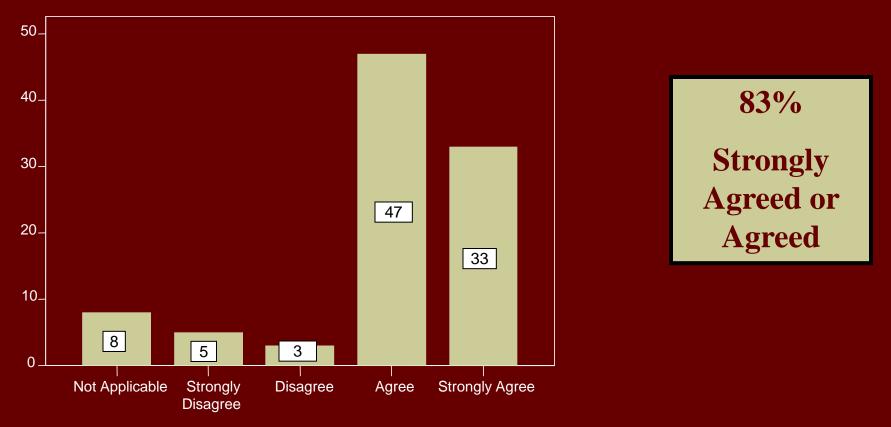

### **Respondents to online evaluation of Career Portfolio**

Who helped you develop your Career Portfolio?

How do you intend to use your Career Portfolio?

Find experiences at FSU that will lead to the development of transferable skills.

Find experiences in the community that will lead to the development of skills.

Understand how my academic and professional skills relate to my career goals.

Show evidence of interpersonal skills needed to work with or for others.

Show evidence of skills developed in my academic program.

Show evidence of skills developed through volunteer experiences, part-time employment, internships, and/or a co-op.

Show evidence of skills that can apply to a variety of occupations.

Show evidence of skills necessary to obtain and maintain employment.

**Communicate my skills to potential employers.** 

Prepare me for job searching and interviewing.