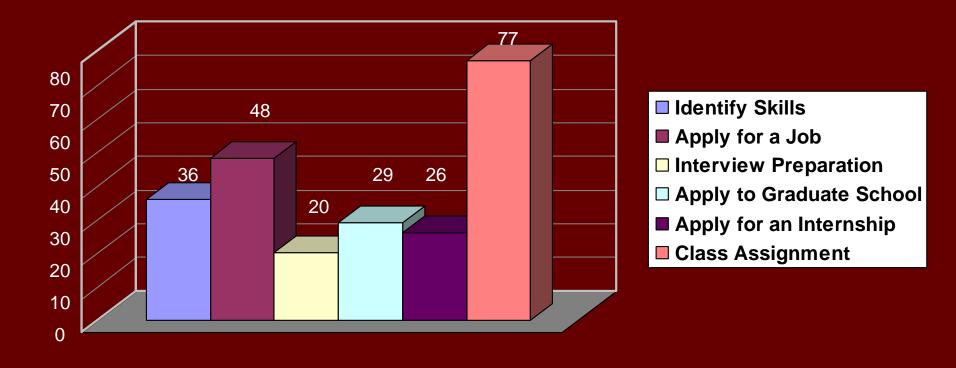

### **Respondents to online evaluation of Career Portfolio**

Who helped you develop your Career Portfolio?

How do you intend to use your Career Portfolio?

Find experiences at FSU that will lead to the development of transferable skills.