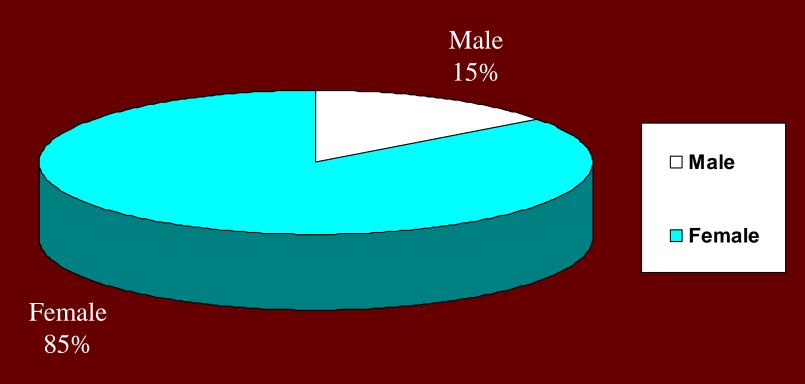

# Portfolio Usage

- Student Users
- Female
- Male
- Active Portfolios\*
- Inactive Portfolios\*

9,430 7,918

16,048

8,827

7,221